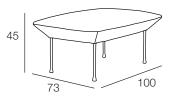

ENVIRONMENT Indoor

DIMENSIONS (CM) 3 Seater: L: 200 / SH: 45 / D: 73 / Total H: 78 / SD: 55

2 Seater: L: 150 / SH: 45 / D: 73 / Total H: 78 / SD: 55 Chair: L: 80 / SH: 45 / D: 73 / Total H: 78 / SD: 55

Pouf: L 100 cm, D 73 cm, H 45 cm