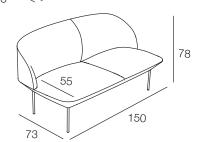

ENVIRONMENT Indoor

DIMENSIONS (CM) 3 Seater: L: 200 / SH: 45 / D: 73 / Total H: 78 / SD: 55

2 Seater: L: 150 / SH: 45 / D: 73 / Total H: 78 / SD: 55 Chair: L: 80 / SH: 45 / D: 73 / Total H: 78 / SD: 55

Pouf: L 100 cm, D 73 cm, H 45 cm