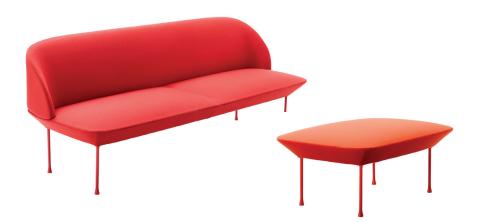

## OSLO SOFA FURNITURE / LIGHTING / ACCESSORIES

Anderssen & Voll on the design "We wanted to make a sofa series with a light and inviting appearance, without compromising on comfort. The horizontal division in the seat is important, as it allowed us to add extra comfort in the lower part of the furniture while maintaining an airy overall expression. The Oslo sofa series is crafted on the west coast of Norway and with its embracing and rounded softness it stands as a natural extension to the Nordic touch and friendliness that

DESCRIPTION The Oslo series consists of a 3-seater sofa, a 2-seater

sofa, a chair and a pouf, all with build in pillows, and works well both in a home setting, in a reception, in a

lounge area, or in a hotel lobby.

ENVIRONMENT Indoor

DIMENSIONS (CM) 3 Seater: L: 200 / SH: 45 / D: 73 / Total H: 78 / SD: 55

2 Seater: L: 150 / SH: 45 / D: 73 / Total H: 78 / SD: 55 Chair: L: 80 / SH: 45 / D: 73 / Total H: 78 / SD: 55

Pouf: L 100 cm, D 73 cm, H 45 cm