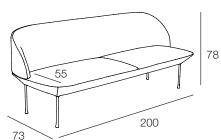

ENVIRONMENT Indoor

DIMENSIONS (CM) 3 Seater: L: 200 / SH: 45 / D: 73 / Total H: 78 / SD: 55

2 Seater: L: 150 / SH: 45 / D: 73 / Total H: 78 / SD: 55 Chair: L: 80 / SH: 45 / D: 73 / Total H: 78 / SD: 55

Pouf: L 100 cm, D 73 cm, H 45 cm