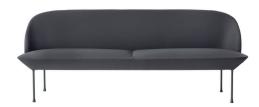

DESCRIPTION The Oslo series consists of a 3-seater sofa, a 2-seater

sofa, a chair and a pouf, all with build in pillows, and works well both in a home setting, in a reception, in a

lounge area, or in a hotel lobby.

ENVIRONMENT Indoor

DIMENSIONS (CM) 3 Seater: L: 200 / SH: 45 / D: 73 / Total H: 78 / SD: 55

2 Seater: L: 150 / SH: 45 / D: 73 / Total H: 78 / SD: 55 Chair: L: 80 / SH: 45 / D: 73 / Total H: 78 / SD: 55

Pouf: L 100 cm, D 73 cm, H 45 cm