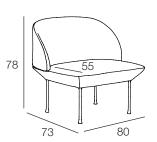

ENVIRONMENT Indoor

DIMENSIONS (CM) 3 Seater: L: 200 / SH: 45 / D: 73 / Total H: 78 / SD: 55

2 Seater: L: 150 / SH: 45 / D: 73 / Total H: 78 / SD: 55 Chair: L: 80 / SH: 45 / D: 73 / Total H: 78 / SD: 55

Pouf: L 100 cm, D 73 cm, H 45 cm