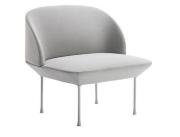

DESCRIPTION The Oslo series consists of a 3-seater sofa, a 2-seater

sofa, a chair and a pouf, all with build in pillows, and works well both in a home setting, in a reception, in a

lounge area, or in a hotel lobby.

ENVIRONMENT Indoor

DIMENSIONS (CM) 3 Seater: L: 200 / SH: 45 / D: 73 / Total H: 78 / SD: 55

2 Seater: L: 150 / SH: 45 / D: 73 / Total H: 78 / SD: 55 Chair: L: 80 / SH: 45 / D: 73 / Total H: 78 / SD: 55

Pouf: L 100 cm, D 73 cm, H 45 cm