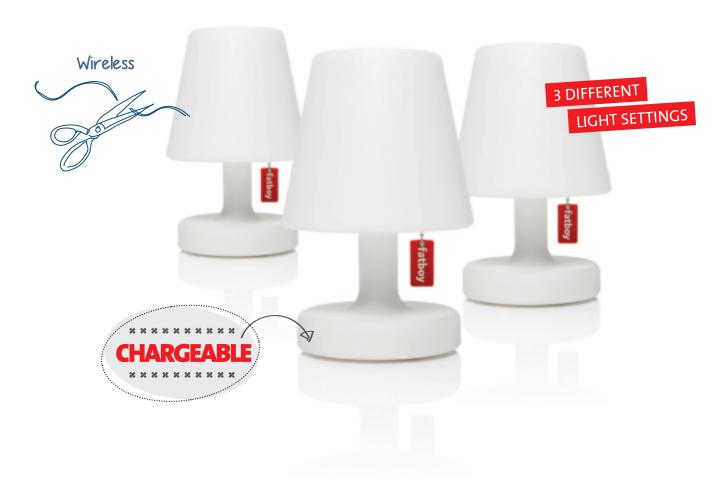

## **EDISON THE PETIT**

H= 25 CM **W= 16** CM

Material outer **POLYPROPYLENE** 

Material inner

ABS BASEPLATE WITH LED HOUSING

LED Kelvin 2700

Weight product **1** KG

> Dimensions product H= 25 CM W= 16 CM

Dimensions packaging (LxWxH) 30.5 × 19 × 19 CM

Weight product+packaging 1.5 KG

User recommendations

Use only with the electric charger supplied. You will find the charger in the box

1: 0,04 - 0,05 **2:** 0.25 **3:** 0,7 - 0,8

Lumen 1: 2 **2:** 21 **3:** 67

Battery type LI-POYMER

> Voltage **5**V

IP 21

**PROTECTED AGAINST** DRIPPING WATER MICRO USB PLUG

Duration 1: 24 hours 2: 15 hours 3: 6 hours

Washing Instructions

Wipe clean with a moist cloth or water and soap