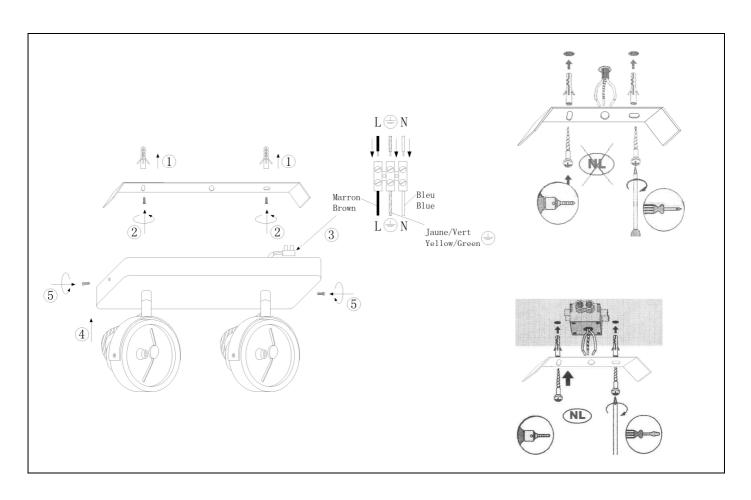

ot be connected to the earth wire.                                                                                                                                                                        |
| (Z)+(    | If the protection glass is damaged or broken, it needs to be replaced immediately.                                                                                                                                                                                                |

| Technical details                 |                   |  |
|-----------------------------------|-------------------|--|
| power requirement                 | 220-240V / ~50Hz  |  |
| type and max wattage light source | AR111 LED Max.12W |  |
| number of lightsources            | 2x AR111 LED      |  |