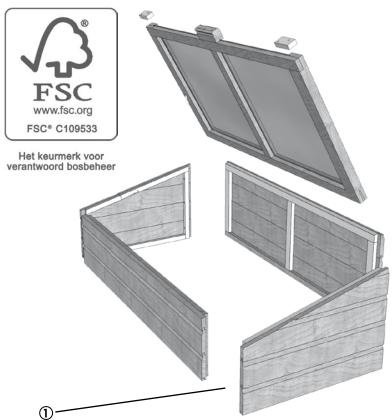

## 120 L x 66 W x 35/43 H cm = RW2172

| Nr. | Х |
|-----|---|
| 1   | 2 |
| 2   | 1 |
| 3   | 4 |

| Nr. |              | Х  |
|-----|--------------|----|
| 4   |              | 1  |
| 5   |              | 1  |
| 6   | J<br>M3.5x45 | 26 |

| Nr. |                               | Х  |
|-----|-------------------------------|----|
| 7   | <del>Дишшишь</del><br>M3.5x20 | 20 |
| 8   | M3.5x15                       | 6  |
| 9   |                               | 1  |

- 3) Houten raamuitzetter met 3 standen
  - Fenêtre en bois extension dans 3 positions
  - Wooden window expander in 3 positions
  - Hölzerne Fenster Expander in 3 Positionen

- Monteer de zijpanelen aan de fronten, elke kant met 6 schroeven
- Fixez les panneaux latéraux sur les fronts, de chaque côté avec six vis
- Attach the side panels on the fronts, each side with six screws
- Bringen Sie die Seitenteile an den Fronten, jede Seite mit sechs Schrauben