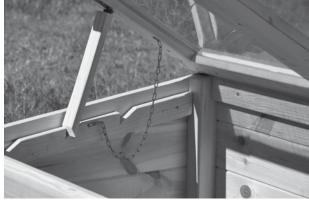

- 3) Houten raamuitzetter met 3 standen
  - Fenêtre en bois extension dans 3 positions
  - Wooden window expander in 3 positions
  - Hölzerne Fenster Expander in 3 Positionen

- Monteer de zijpanelen aan de fronten, elke kant met 6 schroeven
- Fixez les panneaux latéraux sur les fronts, de chaque côté avec six vis
- Attach the side panels on the fronts, each side with six screws
- Bringen Sie die Seitenteile an den Fronten, jede Seite mit sechs Schrauben